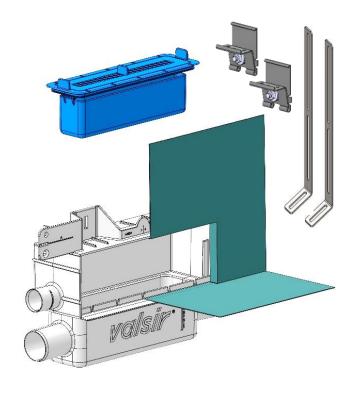

| PACKAGE CONTENTS                         |              |           |           |  |
|------------------------------------------|--------------|-----------|-----------|--|
|                                          | VS0701871    | VS0701875 | VS0701873 |  |
| Drain body with waterproofing sheet      | √            | √         | √         |  |
| Hydraulic seal                           | $\sqrt{}$    | $\sqrt{}$ | V         |  |
| Support brackets and floor fixing screws | $\checkmark$ |           |           |  |
| Clamps for MFV fixing                    |              |           | V         |  |