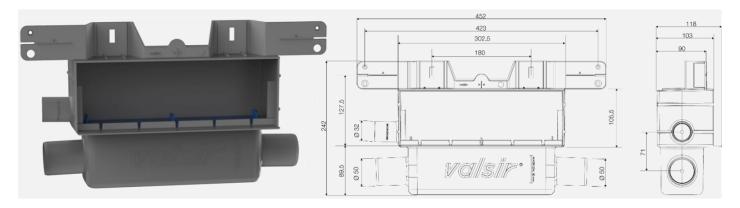

## X-WALL50

## WALL TRAP FOR FLOOR-LEVEL SHOWER

## **FEATURES:**

- Wall installation
- · Possibility of outlet on both sides
- Removable hydraulic seal
- Pre-glued waterproofing sheet
- Compliant with EN 1253-1
- Complies with EN 274

| GENERAL INFORMATION          |                                                                    |  |
|------------------------------|--------------------------------------------------------------------|--|
| Code                         | VS0701871 (masonry)<br>VS0701875 (plasterboard)<br>VS0701873 (MFV) |  |
| Outlet diameter              | 50 mm                                                              |  |
| Condensation drain diameter  | 32 mm<br>(with special accessory)                                  |  |
| Body material                | ABS                                                                |  |
| Waterproofing sheet material | PP/TPE                                                             |  |