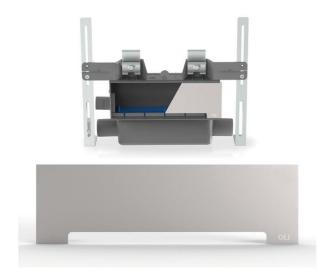

# **Definition and Application**

 Wall-mounted integrated shower system with pre-assembled waterproofing membrane.

#### **Technical Features**

- Brushed stainless steel grid;
- Body of the Siphon in ABS for a

better adherence to the pre-assembled waterproofing membrane;

- Wall installation:
- Minimum required installation height: 70 mm;
- Integrated A/C condensation drainage system;
- Excellent flow rate: 0.6 l/s (36 l/min);
- High resistance to odors: 290 Pa (200 Pa requested);
- Ideal solution for people with reduced mobility;
- Adjustment brackets for plasterboard and masonry walls;
- For installation on walls thicker than 11 cm.