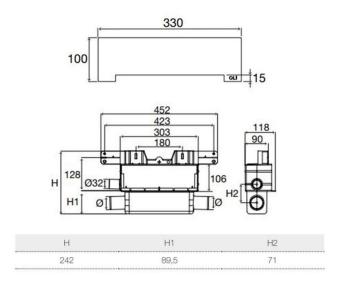

#### **Technical Features**

- Brushed stainless steel grid;
- Body of the Siphon in ABS for a

better adherence to the pre-assembled waterproofing membrane;

- Wall installation:
- Minimum required installation height: 70 mm;
- Integrated A/C condensation drainage system;
- Excellent flow rate: 0.6 l/s (36 l/min);
- High resistance to odors: 290 Pa (200 Pa requested);
- Ideal solution for people with reduced mobility;
- Adjustment brackets for plasterboard and masonry walls;
- For installation on walls thicker than 11 cm.

The measurements shown are in millimeters